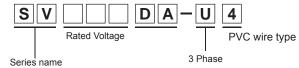

und can protect as the same level.

### **Applications**

- Power conditioner for solar photovoltaic system
- Electrical vehicle charger
- LED exterior illumination
- Tapping machine, NC machine, other machine tools
- Lithography equipment, Washing device, IC tester
- Injection molding machine, Winding machine, Surface mounter
- Vehicle air conditioner
- Servo amplifier
- Electric facility, Industrial equipment



# c**Al**us S

|       | Safety Standard       | File No. |  |  |
|-------|-----------------------|----------|--|--|
| UL    | :UL1449 *             | E322107  |  |  |
| cUL   | :C22.2 No.8           | E322107  |  |  |
| SEMKO | :IEC61643-1:2005 2nd  | SE-65070 |  |  |
|       | :EN61643-11:2002 +A11 | 1026500  |  |  |

\* SCCR=5kA



#### • Dimensions



Model numbering system



# **Electrical Specifications**

| Safety<br>Standard  | Model<br>Number | Rated Voltage<br>50/60Hz | DC Operating<br>Voltage (V) | Voltage Protection<br>Level (V) | Normal Discharge<br>Current<br>8/20µs (A) | Max. Discharge<br>Current<br>8/20µs (A) | Surge<br>Current Life<br>8/20µs-1,000A |
|---------------------|-----------------|--------------------------|-----------------------------|---------------------------------|-------------------------------------------|-----------------------------------------|----------------------------------------|
| 2 <b>91.</b><br>(Z) | SV275DA-U4      | AC275V                   | 800±25%                     | 1,500                           | 2,500                                     | 5,000                                   | Approx.<br>500 times