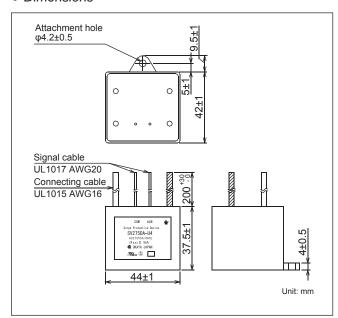

line/between lines and ground can protect as the same level.

### **Applications**

- Power conditioner for solar photovoltaic system
- Electrical vehicle charger
- LED exterior illumination
- Tapping machine, NC machine, other machine tools
- Lithography equipment, Washing device, IC tester
- Injection molding machine, Winding machine, Surface mounter
- Vehicle air conditioner
- Servo amplifier
- Electric facility, Industrial equipment



# c**Al**us S

|       | Safety Standard       | File No. |  |  |
|-------|-----------------------|----------|--|--|
| UL    | :UL1449 *             | E322107  |  |  |
| cUL   | :C22.2 No.8           | E322107  |  |  |
| SEMKO | :IEC61643-1:2005 2nd  | SE-65070 |  |  |
|       | :EN61643-11:2002 +A11 | 1026500  |  |  |

\* SCCR=5kA



#### • Dimensions



Model numbering system



# **Electrical Specifications**

| Safety<br>Standard  | Model<br>Number | Rated Voltage<br>50/60Hz | DC Operating<br>Voltage (V) | Voltage Protection<br>Level (V) | Normal Discharge<br>Current<br>8/20µs (A) | Max. Discharge<br>Current<br>8/20µs (A) | Surge<br>Current Life<br>8/20µs-1,000A |
|---------------------|-----------------|--------------------------|-----------------------------|---------------------------------|-------------------------------------------|-----------------------------------------|----------------------------------------|
| 2 <b>91.</b><br>(Z) | SV275DA-U4      | AC275V                   | 800±25%                     | 1,500                           | 2,500                                     | 5,000                                   |