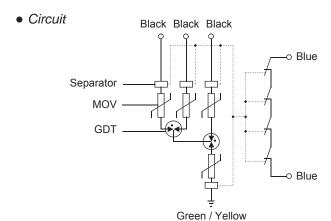

# Features

- SPD with a fail safe function to prevent short-circuit (separation of circuit and alarm contact that is easily to found the timing of changing the products)
- Compliance with IEC 61643-1 that meets the new JIS standards
- Against indirect lightning surge for three phase power supplies
- Quick response for surge
- Impulse current capacity: 8/20µs-5,000A
- Impulse test category: Class II (Type II)
- Every pathway consists of same elements.
  Between line and line/between lines and ground can protect as the same level.